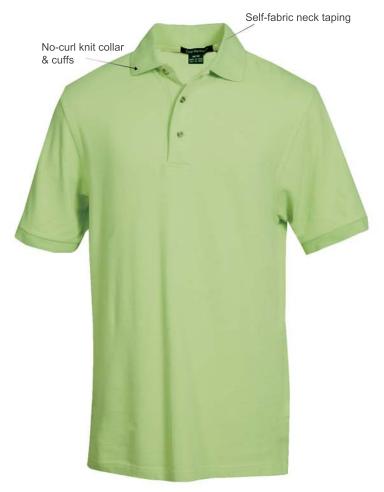

# Coal Harbour® Classic Pique Sport Shirt - S400

#### **Product Features:**

- 11.7-oz, 100% ring spun cotton pique knit
- "Coal Harbour®" engraved, horn tone buttons
- Locker patch
- Reinforced topstitching throughout
- Garment washed and silicon treated
- Side slits