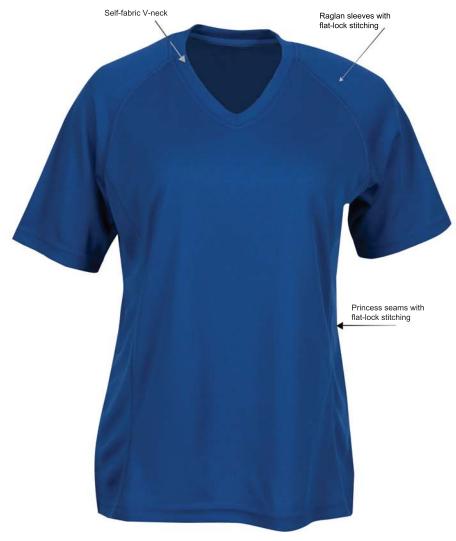

# THE AUTHENTIC T-SHIRT COMPANY® **Double-Mesh Wicking V-Neck** Ladies' Tee - L451

# **Product Features:**

- 7.4-oz, 100% wicking polyester double-mesh
- Moisture wicking
- Easy care fabric
- Partial neck taping
- Tagless screened label
- Reinforced topstitching throughout
- Side slits